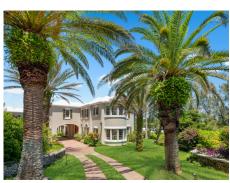

## Description

With gated entry and sweeping, elevated views over the Mid Ocean Club golf course to the turquoise Atlantic, Hibiscus House is an immaculate, move-in ready home of classic Bermuda design. With over 5000 square feet of living space between the four-bedroom main house and one-bedroom cottage, this is a generous island haven in a prime location near the beaches and private clubs of Tucker's Town. An allée of palms ushers residents and guests along the bricked drive, arriving at the porte-cochere and lushly planted courtyard. A marble-floored reception and cedar stair hall welcomes warmly with the quality craftsmanship so evident throughout this residence. Elegant proportions, high ceilings, fireplaces, bay windows, Bermuda limestone walls, and...