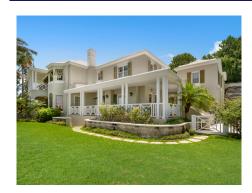

## Description

With gated entry and sweeping, elevated views over the Mid Ocean Club golf course to the turquoise Atlantic, Hibiscus House is an immaculate, move-in ready home of classic Bermuda design. With over 5000 square feet of living space between the four-bedroom main house and one-bedroom cottage, this is a generous island haven in a prime location near the beaches and private clubs of Tucker's Town. An allée of palms ushers residents and guests along the bricked drive, arriving at the porte-cochere and lushly planted courtyard. A marble-floored reception and cedar stair hall welcomes warmly with the quality craftsmanship so evident throughout this residence. Elegant proportions, high ceilings, fireplaces, bay windows, Bermuda limestone walls, and...