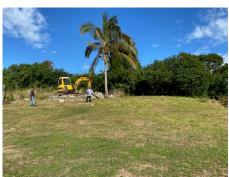

## Description

Lot 62 located in Tamarind Vale, Warwick on the Middle Road, is waiting for you to design your dream home! Lots of potential on this 0.475 of an acre lot zoned Residential 2. Partially zoned open space green zoning and subject to the Tamarind Vale zoning order 1952.