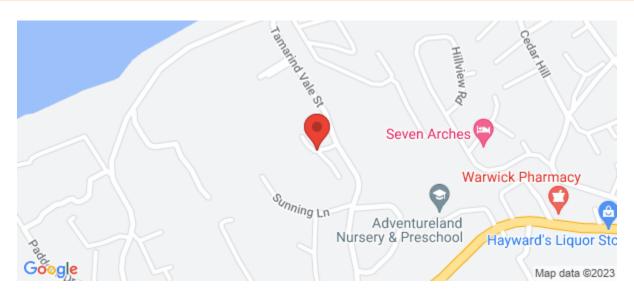

## Description

Lot 62 located in Tamarind Vale, Warwick on the Middle Road, is waiting for you to design your dream home! Lots of potential on this 0.475 of an acre lot zoned Residential 2. Partially zoned open space green zoning and subject to the Tamarind Vale zoning order 1952.