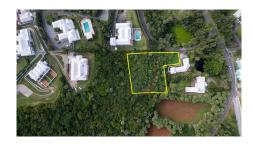

## Description

Welcome to Lot B Callen Glen Rise located in Hamilton parish. This vacant lot is situated in a prime residential neighborhood where it has fabulous water views. The lot is orientated on 0.60 of an acre with an elevated position overlooking a small valley and North Shore. The lot is easily accessible and a path has been cleared for viewing. The majority of the lot is zoned Residential 2 with a very small slice of woodland reserve.