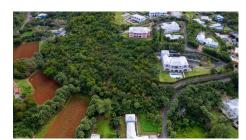

## Description

Welcome to Lot B Callen Glen Rise located in Hamilton parish. This vacant lot is situated in a prime residential neighborhood where it has fabulous water views. The lot is orientated on 0.60 of an acre with an elevated position overlooking a small valley and North Shore. The lot is easily accessible and a path has been cleared for viewing. The majority of the lot is zoned Residential 2 with a very small slice of woodland reserve.