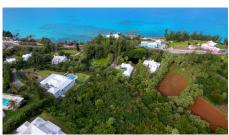

## Description

Welcome to Lot B Callen Glen Rise located in Hamilton parish. This vacant lot is situated in a prime residential neighborhood where it has fabulous water views. The lot is orientated on 0.60 of an acre with an elevated position overlooking a small valley and North Shore. The lot is easily accessible and a path has been cleared for viewing. The majority of the lot is zoned Residential 2 with a very small slice of woodland reserve.