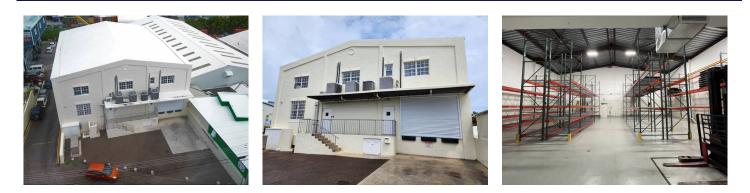

## Description

Welcome to this centrally located, state-of-the-art concrete block construction warehouse spanning three expansive floors totaling 8,672 SF. For Sale at only \$US1,800,000. Designed for optimal functionality and convenience, this facility boasts a host of features to meet todays sophisticated business requirements, including warehouse racking, AC on 2 levels, 2 chiller rooms, double roller doors for hurricanes, etc. The exterior showcases a modern and robust concrete block construction, exuding durability and security. Upon arrival, you'll find a parking area thoughtfully integrated with a loading dock, facilitating seamless loading and unloading operations. This facility is equipped with a reliable, regularly tested and maintained, propane...