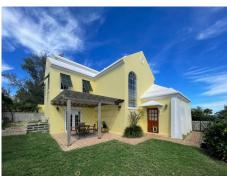

## Description

If you are in the market for a starter home, this is an opportunity not to be missed. This unit is a Self Managed 4 unit development and offers so much. The unit has been thoughtfully designed with the ground level featuring kitchen with breakfast island, open plan dining/living combined, den/study, tv/media room and powder room. As you walk up the stairs to the upper level you will notice the open beam ceiling and large landing overlooking the kitchen. The upper level has the 2nd bedroom and adjoining bathroom, laundry area and primary bedroom suite. The primary bedroom is designed with ensuite bathroom with soaking tub and walk-in closet. There are French doors opening out to a porch to enjoy the views looking over the Great Sound. From the...