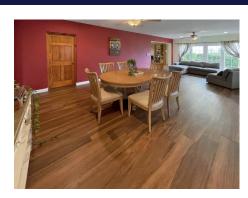

## Description

If you are in the market for a starter home, this is an opportunity not to be missed. This unit is a Self Managed 4 unit development and offers so much. The unit has been thoughtfully designed with the ground level featuring kitchen with breakfast island, open plan dining/living combined, den/study, tv/media room and powder room. As you walk up the stairs to the upper level you will notice the open beam ceiling and large landing overlooking the kitchen. The upper level has the 2nd bedroom and adjoining bathroom, laundry area and primary bedroom suite. The primary bedroom is designed with ensuite bathroom with soaking tub and walk-in closet. There are French doors opening out to a porch to enjoy the views looking over the Great Sound. From the...