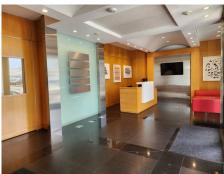

## Description

Dorchester House, 1st Floor office space - 7,480 SF, Very Reasonable Base Rent \$24 PSF \$14,960.00/month + Service Charge estimated \$12 to \$14 PSF (includes CoH + Bermuda Government Land Tax) or about \$7,480.00/month Tenant to pay utilities and \$1.50 PSF Sinking Fund or \$935.00/month. Electricity ranges from \$5 PSF - \$6 PSF or about \$3,250.00/month. Has its own washrooms and kitchen. The rest of the Floor is open plan that can be fit out to fit a tenant's requirements. Some car parking available.