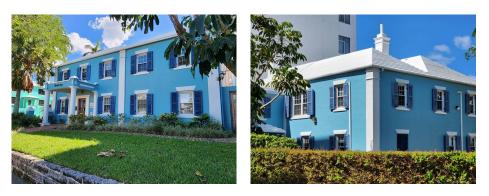

## Description

20 Brunswick Street, Hamilton comprises 2,900 SF of 2 story, traditional office space with parking for 5 cars in a very central location in Hamilton. Close to the Courts, Trust Companies, Govt Offices, a Gym, Pharmacy & Supermarket. Asking rent \$40.00 PSF. Service Charge \$7.50 PSF. Land Tax \$1.45 PSF, City of Hamilton Taxes \$1.37 PSF, Electricity estimate \$4.50 PSF. Available now. 5 car parking spaces available at \$200 per month each. Can also be rented with the larger office suite next door of 1,000 SF, giving at total of 3,900 SF - same Rent & Service Charge PSF. Has to be seen to be appreciated.