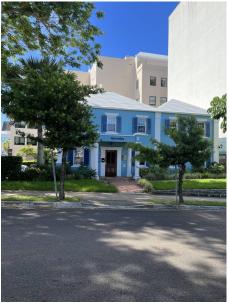

## Description

20 Brunswick Street, Hamilton comprises 2,900 SF of 2 story, traditional office space with parking for 5 cars in a very central location in Hamilton. Close to the Courts, Trust Companies, Govt Offices, a Gym, Pharmacy & Supermarket. Asking rent \$40.00 PSF. Service Charge \$7.50 PSF. Land Tax \$1.45 PSF, City of Hamilton Taxes \$1.37 PSF, Electricity estimate \$4.50 PSF. Available now. 5 car parking spaces available at \$200 per month each. Can also be rented with the larger office suite next door of 1,000 SF, giving at total of 3,900 SF - same Rent & Service Charge PSF. Has to be seen to be appreciated.