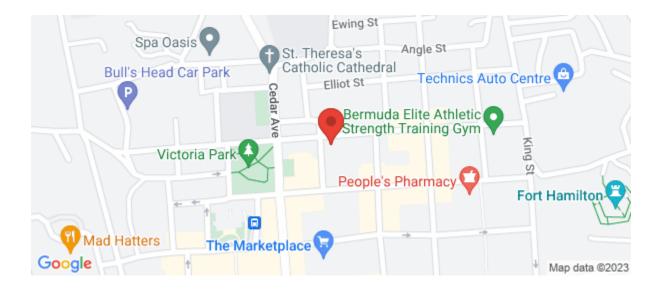

## Description

20 Brunswick Street, Hamilton comprises 2,900 SF of 2 story, traditional office space with parking for 5 cars in a very central location in Hamilton. Close to the Courts, Trust Companies, Govt Offices, a Gym, Pharmacy & Supermarket. Asking rent \$40.00 PSF. Service Charge \$7.50 PSF. Land Tax \$1.45 PSF, City of Hamilton Taxes \$1.37 PSF, Electricity estimate \$4.50 PSF. Available now. 5 car parking spaces available at \$200 per month each. Can also be rented with the larger office suite next door of 1,000 SF, giving at total of 3,900 SF - same Rent & Service Charge PSF. Has to be seen to be appreciated.