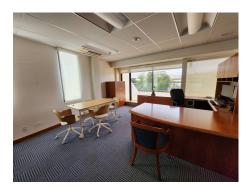

## Description

Windsor Place, Queen Street, Hamilton, Centrally located Penthouse Level, office space for rent. Large west facing balcony with Hamilton Harbour & Hamilton views. Executive, corner & regular sized offices with windows. Large boardroom for meetings, training & presentations. The space can be fully furnished. Bathrooms with showers. Single Elevator. Close to restaurants, shops, Public transport & Public car parks. Asking Rent \$30 PSF. Current Service Charge \$12 PSF (adjusted annually based upon actuals). City of Hamilton Taxes \$18,417.50 pa. Bermuda Govt. Land tax \$25,175 pa.