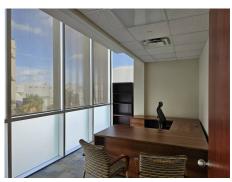

## Description

An open plan configuration, representing a canvas for a growing firm to design a bespoke office environment, benefiting from ample natural lighting, overlooking Victoria Street. Interested in learning more or arranging a viewing, give us a call. Rent \$40 PSF plus service charge \$13 PSF, taxes, and electricity. Suite 300 internal space: 2,357 sq. ft. approx. Suite 304 internal space: 3,183 sq. ft. approx. Both suites can be leased with equates to a net internal space of 5,540 sq. ft. approx.