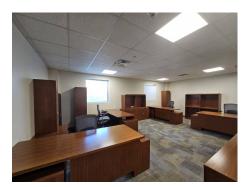

## Description

An open plan configuration, representing a canvas for a growing firm to design a bespoke office environment, benefiting from ample natural lighting, overlooking Victoria Street. Interested in learning more or arranging a viewing, give us a call. Rent \$40 PSF plus service charge \$13 PSF, taxes, and electricity. Suite 300 internal space: 2,357 sq. ft. approx. Suite 304 internal space: 3,183 sq. ft. approx. Both suites can be leased with equates to a net internal space of 5,540 sq. ft. approx.