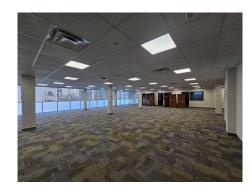

## Description

An open plan configuration, representing a canvas for a growing firm to design a bespoke office environment, benefiting from ample natural lighting, overlooking Victoria Street. Interested in learning more or arranging a viewing, give us a call. Rent \$40 PSF plus service charge \$13 PSF, taxes, and electricity. Suite 300 internal space: 2,357 sq. ft. approx. Suite 304 internal space: 3,183 sq. ft. approx. Both suites can be leased with equates to a net internal space of 5,540 sq. ft. approx.