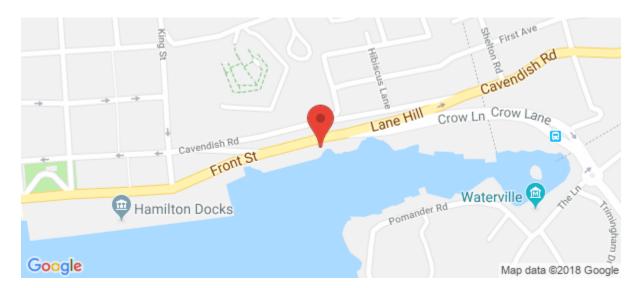

| Property Reference: cra_1161 - #28824 |                   | <b>Price:</b> \$1,375,000 |
|---------------------------------------|-------------------|---------------------------|
| Beds                                  |                   | 2                         |
| Baths                                 | 1                 |                           |
| Location                              | Pembroke, Bermuda |                           |
| Availability                          | Bermudian         |                           |
| Туре                                  | Condo             |                           |