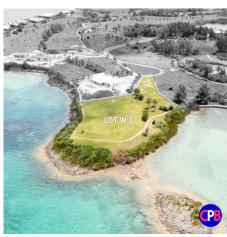

## Description

W3 is the most desirable waterfront lot at Riddell's Bay Gardens. It sits proudly above the Great Sound on its own private headland. A home here could take advantage of sweeping 180-degree ocean views and fabulous sunsets. Design to suit your own specifications and lifestyle. The adjoining natural inlet is a popular hangout for herons and offers opportunities for swimming, snorkelling and boating. Fully serviced and bounded by stone walls, W3 comprises 2.07 acres of grassland set in 64 acres of beautifully landscaped parkland crossed by walking trails – a healthy retreat for families and pets. Take a look at Riddell's Bay Gardens Website https://livebermuda.com for a glimpse of what your lifestyle here could look like.