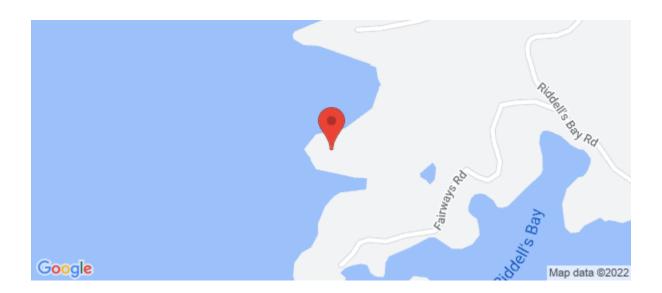

## Description

W3 is the most desirable waterfront lot at Riddell's Bay Gardens. It sits proudly above the Great Sound on its own private headland. A home here could take advantage of sweeping 180-degree ocean views and fabulous sunsets. Design to suit your own specifications and lifestyle. The adjoining natural inlet is a popular hangout for herons and offers opportunities for swimming, snorkelling and boating. Fully serviced and bounded by stone walls, W3 comprises 2.07 acres of grassland set in 64 acres of beautifully landscaped parkland crossed by walking trails – a healthy retreat for families and pets. Take a look at Riddell's Bay Gardens Website https://livebermuda.com for a glimpse of what your lifestyle here could look like.