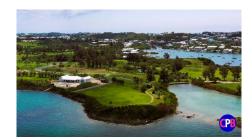

## Description

W3 is the most desirable waterfront lot at Riddell's Bay Gardens. It sits proudly above the Great Sound on its own private headland. A home here could take advantage of sweeping 180-degree ocean views and fabulous sunsets. Design to suit your own specifications and lifestyle. The adjoining natural inlet is a popular hangout for herons and offers opportunities for swimming, snorkelling and boating. Fully serviced and bounded by stone walls, W3 comprises 2.07 acres of grassland set in 64 acres of beautifully landscaped parkland crossed by walking trails – a healthy retreat for families and pets. Take a look at Riddell's Bay Gardens Website https://livebermuda.com for a glimpse of what your lifestyle here could look like.