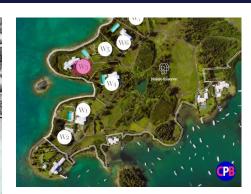

## Description

W3 is the most desirable waterfront lot at Riddell's Bay Gardens. It sits proudly above the Great Sound on its own private headland. A home here could take advantage of sweeping 180-degree ocean views and fabulous sunsets. Design to suit your own specifications and lifestyle. The adjoining natural inlet is a popular hangout for herons and offers opportunities for swimming, snorkelling and boating. Fully serviced and bounded by stone walls, W3 comprises 2.07 acres of grassland set in 64 acres of beautifully landscaped parkland crossed by walking trails – a healthy retreat for families and pets. Take a look at Riddell's Bay Gardens Website https://livebermuda.com for a glimpse of what your lifestyle here could look like.