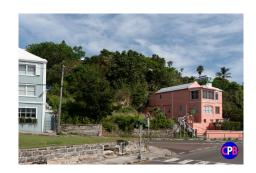

## Description

The Cavendish Road Lot has previously approved plans for a 23,000 square foot office building on 7 floors at the gateway to the City of Hamilton just outside the boundary of the Corporation of Hamilton. The location can offer unrivalled prominence and prestige to its tenants as well as spectacular views of the Harbour and the Paget shoreline. Fronting onto both Spurling Hill and Cavendish Road the lot offers the possibility of two equally prominent entrances with elevator access to floors of suites for either commercial or residential tenants. The area is zoned commercial with mixed-use. This location may appeal to those looking to build a mixed-use development or a storage facility. This could take advantage of the main transport route into...