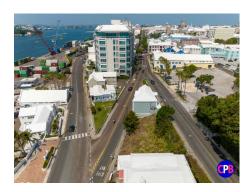

## Description

The Cavendish Road Lot has previously approved plans for a 23,000 square foot office building on 7 floors at the gateway to the City of Hamilton just outside the boundary of the Corporation of Hamilton. The location can offer unrivalled prominence and prestige to its tenants as well as spectacular views of the Harbour and the Paget shoreline. Fronting onto both Spurling Hill and Cavendish Road the lot offers the possibility of two equally prominent entrances with elevator access to floors of suites for either commercial or residential tenants. The area is zoned commercial with mixed-use. This location may appeal to those looking to build a mixed-use development or a storage facility. This could take advantage of the main transport route into...