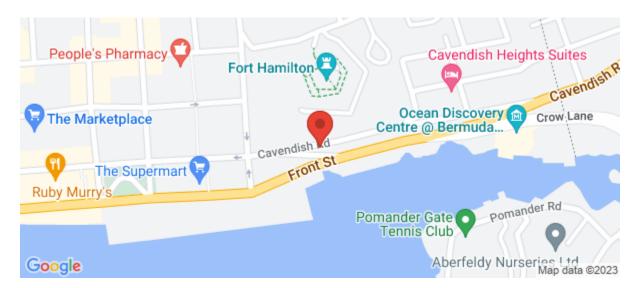

## Description

The Cavendish Road Lot has previously approved plans for a 23,000 square foot office building on 7 floors at the gateway to the City of Hamilton just outside the boundary of the Corporation of Hamilton. The location can offer unrivalled prominence and prestige to its tenants as well as spectacular views of the Harbour and the Paget shoreline. Fronting onto both Spurling Hill and Cavendish Road the lot offers the possibility of two equally prominent entrances with elevator access to floors of suites for either commercial or residential tenants. The area is zoned commercial with mixed-use. This location may appeal to those looking to build a mixed-use development or a storage facility. This could take advantage of the main transport route into...