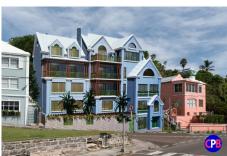

## Description

The Cavendish Road Lot has previously approved plans for a 23,000 square foot office building on 7 floors at the gateway to the City of Hamilton just outside the boundary of the Corporation of Hamilton. The location can offer unrivalled prominence and prestige to its tenants as well as spectacular views of the Harbour and the Paget shoreline. Fronting onto both Spurling Hill and Cavendish Road the lot offers the possibility of two equally prominent entrances with elevator access to floors of suites for either commercial or residential tenants. The area is zoned commercial with mixed-use. This location may appeal to those looking to build a mixed-use development or a storage facility. This could take advantage of the main transport route into...