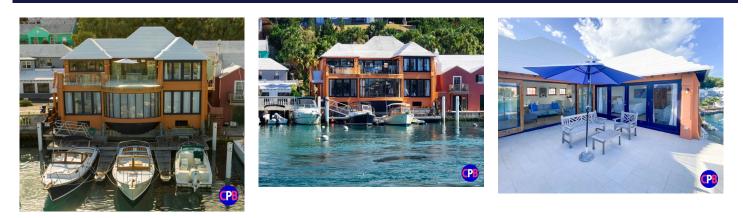

## Description

"Topsail", situated in a desirable waterfront location, offers a private penthouse experience of breathtaking views of the rushing waters of Flatts Bridge and the iconic Bermuda Aquarium in Flatts Inlet. This exceptional purchase includes a sheltered private dock and walk-on mooring which accommodates 2 boats with direct access to the open ocean or Harrington Sound. A showstopping open concept living area with high beamed ceilings houses a contemporary kitchen as well as lounging and dining area. Throw open the wall of doors embrace the stunning outdoor terrace with only glass railings separating you from the sail boats and azure waters below. The adjoining bedroom offers a secluded owner-retreat and takes advantage of the awe-inspiring view....