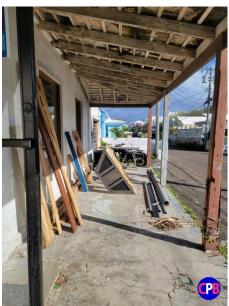

## Description

Well-known carpentry shop centrally located on the North Shore with 50 ft of road frontage and easy access to the City of Hamilton and the East End of the island. There is ample pull-in parking for 5 vehicles or a container. The verandah entrance leads into a showroom with an adjoining office which is part of the original cottage, and this comprises 5 rooms in total. The workshop is a large open space with 14 ft of roof height. This dry workshop is attached to the back of the cottage and fronts the ocean-side patio area. The property is currently zoned for dual commercial/residential use. The waterfront location of the property is attractive and offers possibilities for the property to be a residential renovation. The current commercial zoning...