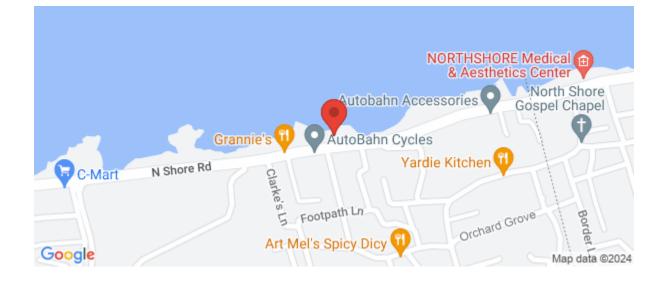

## Description

Well-known carpentry shop centrally located on the North Shore with 50 ft of road frontage and easy access to the City of Hamilton and the East End of the island. There is ample pull-in parking for 5 vehicles or a container. The verandah entrance leads into a showroom with an adjoining office which is part of the original cottage, and this comprises 5 rooms in total. The workshop is a large open space with 14 ft of roof height. This dry workshop is attached to the back of the cottage and fronts the ocean-side patio area. The property is currently zoned for dual commercial/residential use. The waterfront location of the property is attractive and offers possibilities for the property to be a residential renovation. The current commercial zoning...