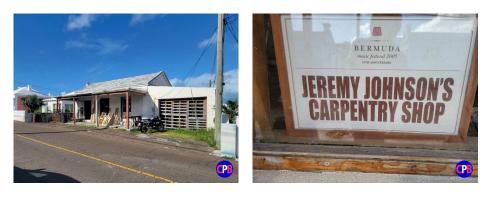

## Jeremy Johnson's Carpentry Shop House For Sale in Pembroke

## Description

Well-known carpentry shop centrally located on the North Shore with 50 ft of road frontage and easy access to the City of Hamilton and the East End of the island. There is ample pull-in parking for 5 vehicles or a container. The verandah entrance leads into a showroom with an adjoining office which is part of the original cottage, and this comprises 5 rooms in total. The workshop is a large open space with 14 ft of roof height. This dry workshop is attached to the back of the cottage and fronts the ocean-side patio area. The property is currently zoned for dual commercial/residential use. The waterfront location of the property is attractive and offers possibilities for the property to be a residential renovation. The current commercial zoning...