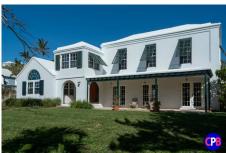

## Description

Discover the charm of Queen Anne House, a spacious 3-bedroom, 3-bathroom Bermuda home nestled within a gorgeous garden, complete with a stunning pool and luxurious hot tub. This exquisite property has spacious grounds, secure for children and pets, and includes electric dog fencing, an electronic gate, plus the convenience of a garage and carport. Inside, the home boasts a versatile layout including a well-proportioned living room with a gas fireplace, a formal dining room, a delightful breakfast/family room, a cozy well-appointed office with its own fireplace and a practical mud room/laundry. High ceilings and split unit air-conditioning ensure comfort throughout. The chef's kitchen has plenty of casual seating for family and guests. It features...