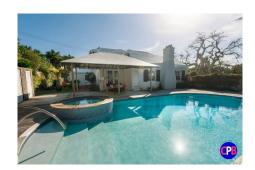

## Description

Discover the charm of Queen Anne House, a spacious 3-bedroom, 3-bathroom Bermuda home nestled within a gorgeous garden, complete with a stunning pool and luxurious hot tub. This exquisite property has spacious grounds, secure for children and pets, and includes electric dog fencing, an electronic gate, plus the convenience of a garage and carport. Inside, the home boasts a versatile layout including a well-proportioned living room with a gas fireplace, a formal dining room, a delightful breakfast/family room, a cozy well-appointed office with its own fireplace and a practical mud room/laundry. High ceilings and split unit air-conditioning ensure comfort throughout. The chef's kitchen has plenty of casual seating for family and guests. It features...