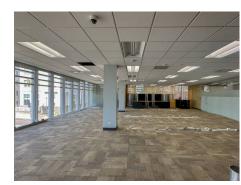

## Description

New to market top floor offices within proximity to the Courts, the Sessions House, Post Office and Government Buildings. The dedicated floor of 5,500 square feet offering natural light from unobstructed ceiling to floor windows throughout. Reception area, 5 private offices and remaining open-plan space for configuration by tenant. Large staff kitchen and 3 private restrooms. Parking available by arrangement. Rent \$37/sqft plus service fee of \$13/sqft and taxes of \$7/sqft.