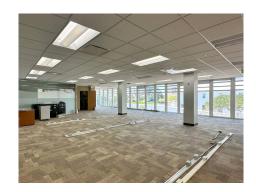

## Description

New to market top floor offices within proximity to the Courts, the Sessions House, Post Office and Government Buildings. The dedicated floor of 5,500 square feet offering natural light from unobstructed ceiling to floor windows throughout. Reception area, 5 private offices and remaining open-plan space for configuration by tenant. Large staff kitchen and 3 private restrooms. Parking available by arrangement. Rent \$37/sqft plus service fee of \$13/sqft and taxes of \$7/sqft.