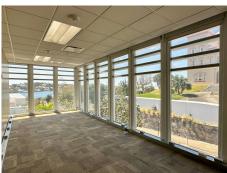

## Description

New to market top floor offices within proximity to the Courts, the Sessions House, Post Office and Government Buildings. The dedicated floor of 5,500 square feet offering natural light from unobstructed ceiling to floor windows throughout. Reception area, 5 private offices and remaining open-plan space for configuration by tenant. Large staff kitchen and 3 private restrooms. Parking available by arrangement. Rent \$37/sqft plus service fee of \$13/sqft and taxes of \$7/sqft.