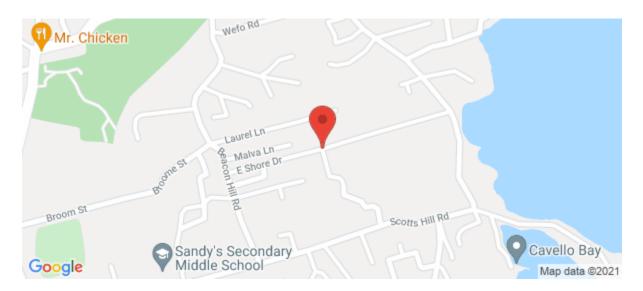

## Description

Located on a quiet lane off of Beacon Hill is this 0.51 acre lot of land. Around 1/3 of the lot is elevated high enough to have views of North Shore and the Great Sound from ground level. A two storey home would have fantastic views from the upper floors. There is tons of potential for a single family home or even a small investment development. The lot is zoned Res 2 and can be accessed by either Beacon Hill Lane or Laurel Lane.