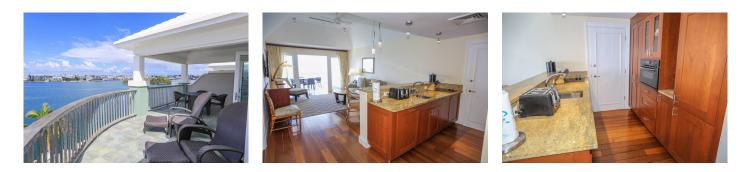

## Description

2 bedroom, 3 bathroom and a bird's eye view of Hamilton Harbour. Top floor suite 650/651 has amazing views and is in a prime location in the Resort! With 1751 sq. ft. of living space this is the most desirable two-bedroom suite and in the centre of the property. With a deep covered and open patio on the main suite and an open patio off of the studio or second bedroom there is plenty of room for sunning and dining. The kitchen is well equipped with micro/convection oven, dishwasher, stove top and fridge freezer/icemaker and a full compliment of everything you need to live and work comfortably from your own suite. The open plan living and dining is light and airy, and there is a sleeper sofa and comfortable modern furnishings. TV, Cable and High...