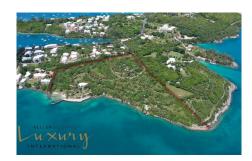

## Description

The stunning and sprawling former Lantana Cottage Colony is up for sale! The 9.73 acre Sandys property with sweeping views of the Great Sound and extensive waterfront is truly a gem of Bermuda. The gently terraced slope from the azure waters below takes you to the highest point with 360 degree views overlooking this most peaceful and private place. A vast, seclude estate borders the property to the west and the iconic Railway Trail, a National Park and treasure, to the north is perfect for hiking and biking through the island. Lantana, the Island's first cottage colony, opened in 1958. In its prime, boasted extensive formal gardens, a croquet lawn, tennis courts and pool to compliment the highly desired Bermuda cottage lifestyle popular with...