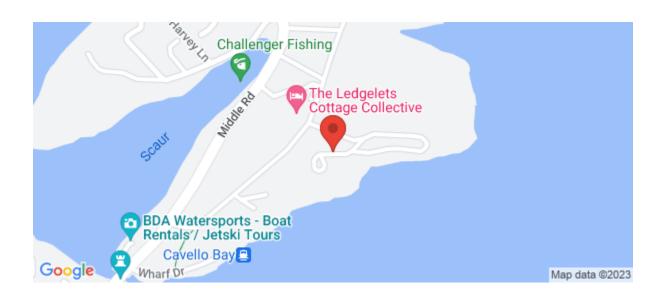

## Description

The stunning and sprawling former Lantana Cottage Colony is up for sale! The 9.73 acre Sandys property with sweeping views of the Great Sound and extensive waterfront is truly a gem of Bermuda. The gently terraced slope from the azure waters below takes you to the highest point with 360 degree views overlooking this most peaceful and private place. A vast, seclude estate borders the property to the west and the iconic Railway Trail, a National Park and treasure, to the north is perfect for hiking and biking through the island. Lantana, the Island's first cottage colony, opened in 1958. In its prime, boasted extensive formal gardens, a croquet lawn, tennis courts and pool to compliment the highly desired Bermuda cottage lifestyle popular with...