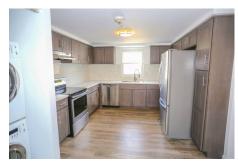

## Description

Queen of the East is an exciting and brand new boutique waterfront development of 12 units in total. This modern 4 story building has deeded parking for each unit (at an additional cost), temperature controlled storage, gym and a fabulous common outdoor lounge/BBQ area. There are plans for walk on berths which will be the finishing touch to making this an ideal investment property or home. If you are looking for an investment property, there has been great demand from the rental market. Additionally, unlike most condominiums, there will be provisions to rent your unit for short term (month to month vs the standard 3-6 month minimum) making it ideal for the corporate sector. The square footage of this unit is 1307 with maintenance fees of \$400...