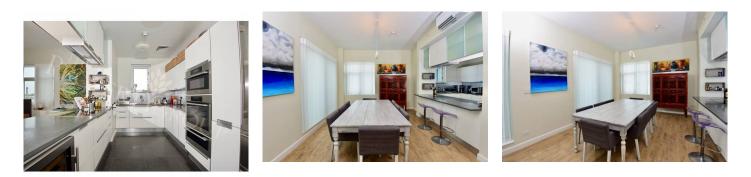

## Description

Luxury 2-3 bed penthouse apartment in the TEN building. High ceilings as well as floor to ceiling sliding doors to a balcony create great light and sense of space in this single level home. This 2 bed apartment with 2 ensuite bathrooms has a powder room in entryway and storage space. A 3rd bonus room off living area can be an additional guest bedroom or office. Living dining and kitchen area are all open plan and great for entertaining. Quick walk to everywhere in Hamilton. Ideal for executive with regular guests or a small family who want city living. The furniture in these photos does not reflect the furniture that is in the unit at present and is not included in the sale. Please contact Brittany to view.