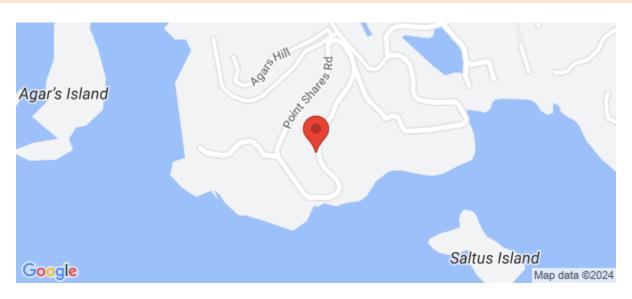

## Description

Situated on the prestigious Point Shares neighborhood and only 5 minutes drive from downtown Hamilton this large modern home enjoys water views views across Paradise Lakes to the Great Sound and Hamilton Harbour and a shared dock facility. The entrance is comprised of a dramatic one story entrance foyer and the main level has an open plan flow comprised of a foyer leading into a very large living room with fireplace ,a large formal dining room, a solarium with large pool side wet bar, very large family room with fireplace , a large custom fitted office area and a modern eat-in kitchen and butlers pantry with sink and double drawer fridge. The master bedroom with ensuite bathroom and walk-in closet (and fireplace) are also on this level as well...

| Property Reference: pgrp | _1889 - #30500 Price: \$25,000 p/m |
|--------------------------|------------------------------------|
| Beds                     | 5                                  |
| Baths                    | 5                                  |
| Location                 | Pembroke, Bermuda                  |
| Туре                     | House                              |