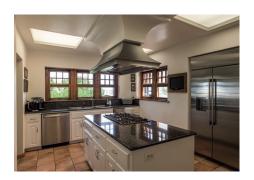

## Description

"Swansea" is a unique blend of Bermudian architectural legacy affording stunning views of the south shore and is history in the making for the successful purchaser. This fabulous estate in Paget is a once in a lifetime opportunity. It embodies everything quintessentially Bermudian with all modern amenities as per below: Galleried entrance and inner hall Cloakroom with separate WC Three reception rooms Study Wine store Breakfast kitchen Utility/boot room Linen room Store and comms rooms Master bedroom with en suite bathroom, dressing room and balcony Four further bedrooms (all with en suite bath/shower rooms and dressing rooms) en suite bathroom, dressing room/lounge/TV area and study area Integral leisure suite with swimming...