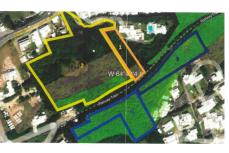

## Description

Riddell's Bay Heights comprises two spectacular lots. Both lots, Poinciana (Lot 3 in picture, .6 acres) and Hillside View (Lot 4 in picture, .9 acres), offer a high vantage point for you to relax and enjoy breathtaking views of the Great Sound. Design and build your perfect home tailored to your unique tastes. Located in Warwick, you'll have convenient access to major grocery stores as well as restaurants and beaches. Don't miss out on this incredible opportunity to own a piece of paradise. Whether you're looking for a serene escape or a prime investment opportunity, this vacant land is ready for your vision. Both lots zoned Residential 1 with woodland overlays.