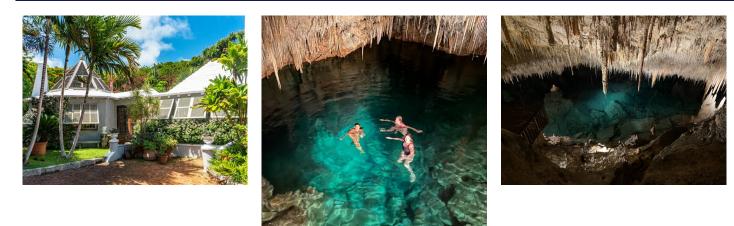

## Description

The Property Learnington Caves guest House (adjacent to the main house) is nestled at the base of a lush hillside with tropical flowers, trees and shrubs, complemented by a small lawn and patio. The property is owned by a renowned Bermudian/American architectural designer who has artfully blended contemporary details and amenitites with the home's historic charm. The 3-bedroom, 2.5 bathroom Learnington Caves guest house, at one time a populaar upscale Bermudian restaurant, has unique accents including an original Bermuda cedar bar from the restaurant (including wine fridge and ice maker). There are three different seating areas in which to relax (two with TVs), including an octagonal den/family room/library, plus an outdooor seating area...