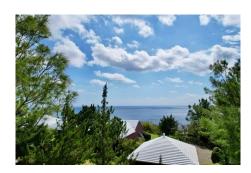

## Description

Attractive lot of land for sale centrally located in Smith's Parish. This lot is an acre and a half with one acre being woodland reserve and the building area is almost half an acre.

| Property Reference: pgrp_PW-1101 - #37114 |                  | <b>Price:</b> \$650,000 |
|-------------------------------------------|------------------|-------------------------|
| Beds                                      | 0                |                         |
| Baths                                     | 0                |                         |
| Location                                  | Smith's, Bermuda |                         |
| Availability                              | Bermudian        |                         |
| Туре                                      | Land             |                         |