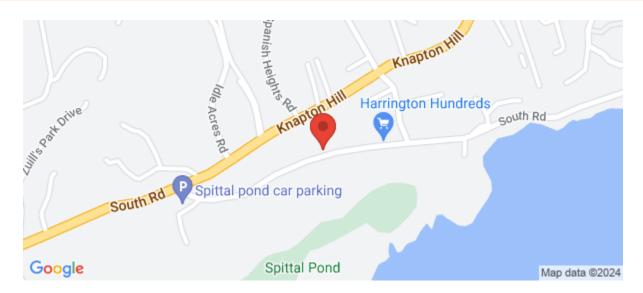

## Description

Attractive lot of land for sale centrally located in Smith's Parish. This lot is an acre and a half with one acre being woodland reserve and the building area is almost half an acre.

| Property Reference: pgrp_PW-1101 - #37114 |                  | <b>Price:</b> \$650,000 |
|-------------------------------------------|------------------|-------------------------|
| Beds                                      | 0                |                         |
| Baths                                     | 0                |                         |
| Location                                  | Smith's, Bermuda |                         |
| Availability                              | Bermudian        |                         |
| Туре                                      | Land             |                         |