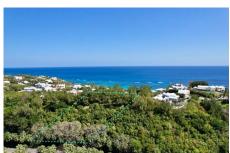

## Description

Attractive lot of land for sale centrally located in Smith's Parish. This lot is an acre and a half with one acre being woodland reserve and the building area is almost half an acre.

| Property Reference: pgrp_PW-1101 - #37114 |                  | <b>Price:</b> \$650,000 |
|-------------------------------------------|------------------|-------------------------|
| Beds                                      | 0                |                         |
| Baths                                     | 0                |                         |
| Location                                  | Smith's, Bermuda |                         |
| Availability                              | Bermudian        |                         |
| Туре                                      | Land             |                         |