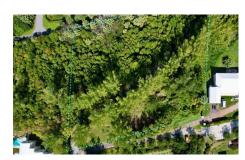

## Description

Attractive lot of land for sale centrally located in Smith's Parish. This lot is an acre and a half with one acre being woodland reserve and the building area is almost half an acre.

| Property Reference: pgrp_PW-1101 - #37114 |                  | <b>Price:</b> \$650,000 |
|-------------------------------------------|------------------|-------------------------|
| Beds                                      | 0                |                         |
| Baths                                     | 0                |                         |
| Location                                  | Smith's, Bermuda |                         |
| Availability                              | Bermudian        |                         |
| Туре                                      | Land             |                         |