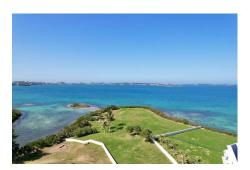

## Description

The Crown Jewel of Riddell's Bay Gardens is West III. Set in your own private peninsula, spread over 2.07 acres, this waterfront lot is truly spectacular. West facing with unparallelled sunsets and views out over the Great Sound with all her life and activities. Behind you lies the 64 acre spectacular parklands of RBG, all set in the most luxurious and prestigious estate the West End has to offer. Click on video link above for a unique perspective of West III. For a information on the gardens and RBG concept: [website redacted] The best has been saved for last...