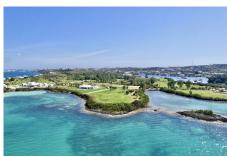

## Description

The Crown Jewel of Riddell's Bay Gardens is West III. Set in your own private peninsula, spread over 2.07 acres, this waterfront lot is truly spectacular. West facing with unparallelled sunsets and views out over the Great Sound with all her life and activities. Behind you lies the 64 acre spectacular parklands of RBG, all set in the most luxurious and prestigious estate the West End has to offer. Click on video link above for a unique perspective of West III. For a information on the gardens and RBG concept: [website redacted] The best has been saved for last...