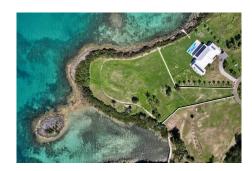

## Description

The Crown Jewel of Riddell's Bay Gardens is West III. Set in your own private peninsula, spread over 2.07 acres, this waterfront lot is truly spectacular. West facing with unparallelled sunsets and views out over the Great Sound with all her life and activities. Behind you lies the 64 acre spectacular parklands of RBG, all set in the most luxurious and prestigious estate the West End has to offer. Click on video link above for a unique perspective of West III. For a information on the gardens and RBG concept: [website redacted] The best has been saved for last...