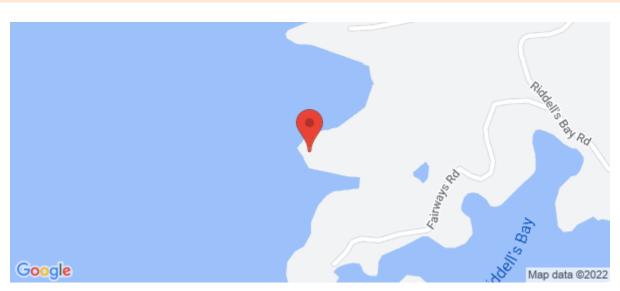

## Description

The Crown Jewel of Riddell's Bay Gardens is West III. Set in your own private peninsula, spread over 2.07 acres, this waterfront lot is truly spectacular. West facing with unparallelled sunsets and views out over the Great Sound with all her life and activities. Behind you lies the 64 acre spectacular parklands of RBG, all set in the most luxurious and prestigious estate the West End has to offer. Click on video link above for a unique perspective of West III. For a information on the gardens and RBG concept: [website redacted] The best has been saved for last...