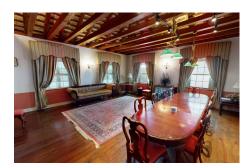

## Description

'Hurstholme' is truly a unique commercial rental property consisting of 2,500 sq. ft. on the ground floor and 2,500 Sq. Ft. on the upper level. Built in the 1800s and once a cottage, this 2 story charming Bermuda office building features a combination of carpet and wood flooring, exposed beams on the upper level, private offices with glass dividers, a large boardroom, a kitchen and parking. Located on 12 Trott Road next to the Maxwell Roberts Building and Dorchester House, 'Hurstholme' has a sought-after location and would be ideal for a law firm, hedge fund or trust fund firm and other business ventures. Asking Rent: \$10 PSF + Service Charge: \$15 PSF = \$10,416.66 per month (Includes Taxes, Excludes Electricity)