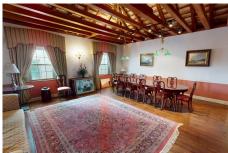

## Description

'Hurstholme' is truly a unique commercial rental property consisting of 2,500 sq. ft. on the ground floor and 2,500 Sq. Ft. on the upper level. Built in the 1800s and once a cottage, this 2 story charming Bermuda office building features a combination of carpet and wood flooring, exposed beams on the upper level, private offices with glass dividers, a large boardroom, a kitchen and parking. Located on 12 Trott Road next to the Maxwell Roberts Building and Dorchester House, 'Hurstholme' has a sought-after location and would be ideal for a law firm, hedge fund or trust fund firm and other business ventures. Asking Rent: \$10 PSF + Service Charge: \$15 PSF = \$10,416.66 per month (Includes Taxes, Excludes Electricity)