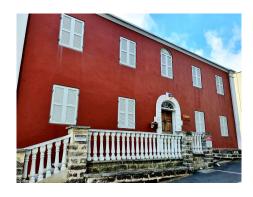

## Description

'Hurstholme' is truly a unique commercial rental property consisting of 2,500 sq. ft. on the ground floor and 2,500 Sq. Ft. on the upper level. Built in the 1800s and once a cottage, this 2 story charming Bermuda office building features a combination of carpet and wood flooring, exposed beams on the upper level, private offices with glass dividers, a large boardroom, a kitchen and parking. Located on 12 Trott Road next to the Maxwell Roberts Building and Dorchester House, 'Hurstholme' has a sought-after location and would be ideal for a law firm, hedge fund or trust fund firm and other business ventures. Asking Rent: \$10 PSF + Service Charge: \$15 PSF = \$10,416.66 per month (Includes Taxes, Excludes Electricity)