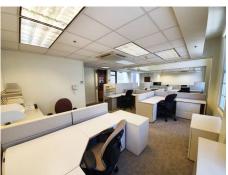

## Description

Leaders in international business and established entrepreneurs gravitate to the understated elegance of 26 Burnaby. From its skylight casting warmth across its fully furnished floors to its sense of welcome within its spacious reception area, 26 Burnaby sits at the heart of town overlooking Bermuda's iconic "flagpole" and harbour. Its unique split-level[tel. no. redacted] SF floor plates within are enhanced by the open-air atrium, interconnecting stairways and vintage glass and mahogany gated elevator. Every city convenience from restaurants, shops, banks, hotels, fitness studios, ferry and bus terminals and public parking are within steps of this well-maintained building. Onsite amenities include a kitchen, showers, access to two boardrooms...