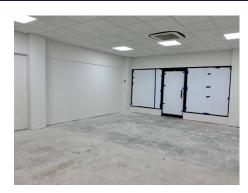

## Description

Retail Space for rent in the Washington Mall, one of the islands premium retail, office and residential buildings. This space was previously the location of Heel Quik located on the Church Street side, Level B. Asking Rent: \$35 PSF + \$12 PSF Service Charge+ \$5.53 PSF taxes = \$2,188 per month (excluding electricity)