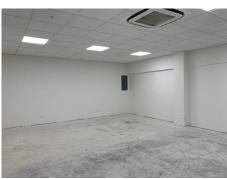

## Description

Retail Space for rent in the Washington Mall, one of the islands premium retail, office and residential buildings. This space was previously the location of Heel Quik located on the Church Street side, Level B. Asking Rent: \$35 PSF + \$12 PSF Service Charge+ \$5.53 PSF taxes = \$2,188 per month (excluding electricity)