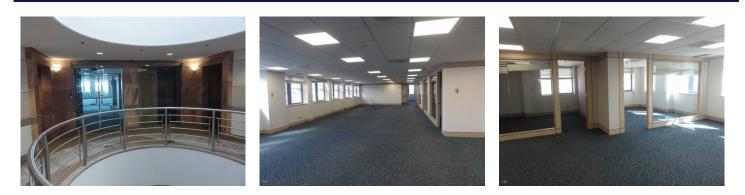

## Description

Executive office space overlooking the City of Hamilton. This 9,120 sq. ft. full-floor suite on the 8th floor of Cumberland House has views over Hamilton Harbour to the south, towards Government House and towards Dockyard to the west. The office space comprises 19 offices, 3 meeting rooms, 2 kitchens and a computer room. There is a large bullpen area for multiple work station configuration. Suitable for an international financial services business, accounting firm, law practice or insurance/reinsurance headquarters. The building amenities include a full service emergency generator, exclusive fitness center for building tenants, LED lights, roof-mounted lightening protection system, high speed elevators and in-house building-management team....