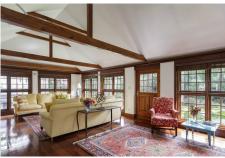

## Description

SHORT-TERM/VACATION RENTAL Nestled into 1.5 acres of lush tropical vegetation, Leamington Caves offers an experience like no other. The 8,500 sq. ft. house features 5 bedrooms and 4.5 bathrooms with exquisite finishings of cathedral ceilings, cedar accents, and Brazilian cherry wood flooring. There are many nooks and crannies to explore, with multiple courtyards and patios perfect for reading, picnics, napping, or just soaking in the sun. An infinity pool and deck are perched above the house with views of Harrington sound. The upper deck lies above the pool and features a fire pit, Adirondack chairs, a yoga deck and breathtaking panoramic ocean views over the Sound. Beneath the house lies the former the tourist attraction of the house's namesake....