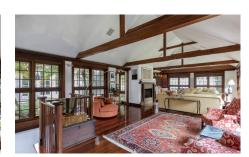

## Description

SHORT-TERM/VACATION RENTAL Nestled into 1.5 acres of lush tropical vegetation, Leamington Caves offers an experience like no other. The 8,500 sq. ft. house features 5 bedrooms and 4.5 bathrooms with exquisite finishings of cathedral ceilings, cedar accents, and Brazilian cherry wood flooring. There are many nooks and crannies to explore, with multiple courtyards and patios perfect for reading, picnics, napping, or just soaking in the sun. An infinity pool and deck are perched above the house with views of Harrington sound. The upper deck lies above the pool and features a fire pit, Adirondack chairs, a yoga deck and breathtaking panoramic ocean views over the Sound. Beneath the house lies the former the tourist attraction of the house's namesake....