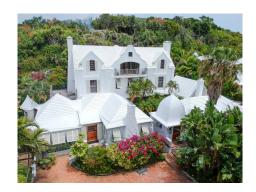

## Description

SHORT-TERM/VACATION RENTAL Nestled into 1.5 acres of lush tropical vegetation, Leamington Caves offers an experience like no other. The 8,500 sq. ft. house features 5 bedrooms and 4.5 bathrooms with exquisite finishings of cathedral ceilings, cedar accents, and Brazilian cherry wood flooring. There are many nooks and crannies to explore, with multiple courtyards and patios perfect for reading, picnics, napping, or just soaking in the sun. An infinity pool and deck are perched above the house with views of Harrington sound. The upper deck lies above the pool and features a fire pit, Adirondack chairs, a yoga deck and breathtaking panoramic ocean views over the Sound. Beneath the house lies the former the tourist attraction of the house's namesake....