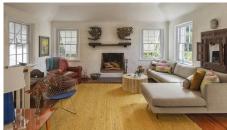

## Description

SHORT-TERM/VACATION Situated on 1.5 acres of lush tropical vegetation and steeped in history, Leamington Cottage offers a tranquil experience with close proximity to attractions of Bermuda's east end. The Cottage features 3 bedrooms and two bathrooms. Guests can spread out across the living room, parlour, and a bonus room with a television and musical equipment. The grounds and gardens are beautifully manicured, with a sitting area perfect for outdoor dining and pingpong. Behind the house lies the former the tourist attraction of the house's namesake. Take lighted stairs down to one of the most expansive caves on the island that also features a deck and ladder into the water. Leamington Cottage is situated less than 10 minutes from the...