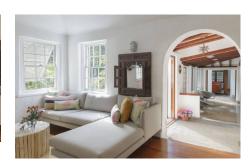

## Description

SHORT-TERM/VACATION Situated on 1.5 acres of lush tropical vegetation and steeped in history, Leamington Cottage offers a tranquil experience with close proximity to attractions of Bermuda's east end. The Cottage features 3 bedrooms and two bathrooms. Guests can spread out across the living room, parlour, and a bonus room with a television and musical equipment. The grounds and gardens are beautifully manicured, with a sitting area perfect for outdoor dining and pingpong. Behind the house lies the former the tourist attraction of the house's namesake. Take lighted stairs down to one of the most expansive caves on the island that also features a deck and ladder into the water. Leamington Cottage is situated less than 10 minutes from the...