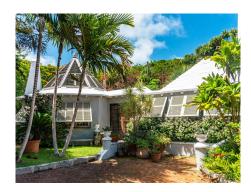

## Leamington Cottage 3 Bed Vacation Rental To Let in Hamilton Parish

## Description

SHORT-TERM/VACATION Situated on 1.5 acres of lush tropical vegetation and steeped in history, Leamington Cottage offers a tranquil experience with close proximity to attractions of Bermuda's east end. The Cottage features 3 bedrooms and two bathrooms. Guests can spread out across the living room, parlour, and a bonus room with a television and musical equipment. The grounds and gardens are beautifully manicured, with a sitting area perfect for outdoor dining and pingpong. Behind the house lies the former the tourist attraction of the house's namesake. Take lighted stairs down to one of the most expansive caves on the island that also features a deck and ladder into the water. Leamington Cottage is situated less than 10 minutes from the...