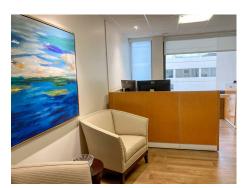

## Description

Located on the third floor of Windsor House in the heart of Hamilton is this spacious 8254SF turn-key office space. Along with a large open space with cubicles, the space features 3 large corner executive offices, a large boardroom, kitchen balcony overlooking Queen Street, and bathrooms with showers. There are restaurants, shops, and car-parking conveniently located within walking distance. Asking rent: \$30PSF + Service Charge \$12 PSF (adjusted annually) = \$25,693.50 per month (not including electricity) COH Tax = \$18,417.50 p.a. Land Tax = 25,175 p.a.