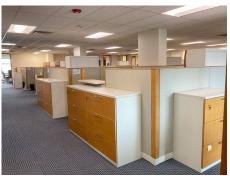

## Description

Located on the third floor of Windsor House in the heart of Hamilton is this spacious 8254SF turn-key office space. Along with a large open space with cubicles, the space features 3 large corner executive offices, a large boardroom, kitchen balcony overlooking Queen Street, and bathrooms with showers. There are restaurants, shops, and car-parking conveniently located within walking distance. Asking rent: \$30PSF + Service Charge \$12 PSF (adjusted annually) = \$25,693.50 per month (not including electricity) COH Tax = \$18,417.50 p.a. Land Tax = 25,175 p.a.