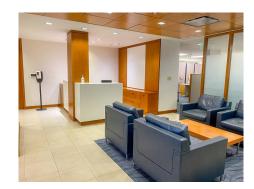

## Description

Located on the third floor of Windsor Place in the heart of Hamilton is this spacious 8254SF turn-key office space. Along with a large open space with cubicles, the space features 3 large corner executive offices, a large boardroom, kitchen, and bathrooms with showers. There are restaurants, shops, and car-parking conveniently located within walking distance. Asking rent: \$30PSF + Service Charge \$12 PSF (adjusted annually) = \$28,889 per month (not including electricity) COH Tax = \$17,722.50 p.a. Land Tax = 24,225 p.a.