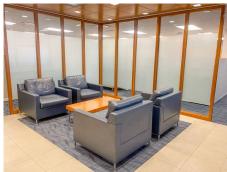

## Description

Located on the third floor of Windsor Place in the heart of Hamilton is this spacious 8254SF turn-key office space. Along with a large open space with cubicles, the space features 3 large corner executive offices, a large boardroom, kitchen, and bathrooms with showers. There are restaurants, shops, and car-parking conveniently located within walking distance. Asking rent: \$30PSF + Service Charge \$12 PSF (adjusted annually) = \$28,889 per month (not including electricity) COH Tax = \$17,722.50 p.a. Land Tax = 24,225 p.a.