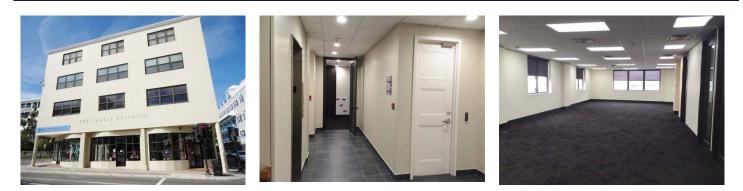

## Description

Located on the second floor of the modern Vallis Building, this is one of the larger spaces VHL has to offer. With exterior windows facing both the nearby park and Hamilton Harbor, there is plenty of natural light. The expansive open floor plan allows the tenant to easily customize for their desired layout. For those who desire more private meetings or presentations, the space is equipped with two separate offices, both of which possess glass walls allowing you to look out over the room. Finally, there is space to create a semi-enclosed break area or copy room, for whatever your business needs.