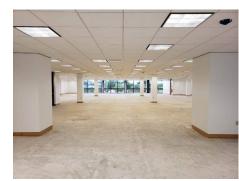

## Description

Find answers to your business space priorities at the newly enhanced Dorchester House. The 8'6" ceiling height and floor to ceiling window lines provide a bright-airy 1st Floor open plan overlooking Par-la-Ville Park, City of Hamilton and partial harbour views. Bathrooms newly upgraded and floor interiors ready for your Tenant fit-out. 3 onsite reserved car parking spaces included per full floor tenant. Maximize your business platform by designing and building an ideal environment to retain and attract talent and entertain clients centrally in the City of Hamilton. 1st Floor Base Rent \$24 PSF + Service Charge estimated \$12 to \$14 PSF (includes CoH + Bermuda Government Land Tax). Tenant to pay utilities and \$1.50 PSF Sinking Fund. \*\* Electricity...