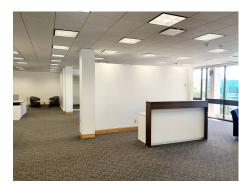

## Description

Find answers to your business space priorities with this centrally located pre-fit furnished 2nd Floor of Dorchester House on Church Street. The 8'6" ceiling height and floor to ceiling window lines provide a bright-airy modern office space overlooking Par-la-Ville Park, City of Hamilton and the Harbour. The open plan fit out with reception area, large board room, meeting room, kitchenette and 3 onsite parking spots allow you to setup operations as soon as possible. Maximize your business platform with this ideal environment to retain and attract talent and entertain clients. 2nd Floor Base Rent is \$37 PSF + Service Charge runs between \$12 PSF to \$14 PSF (includes CoH + Bermuda Government Land Tax). Tenant to pay utilities and \$1.50 PSF Sinking...