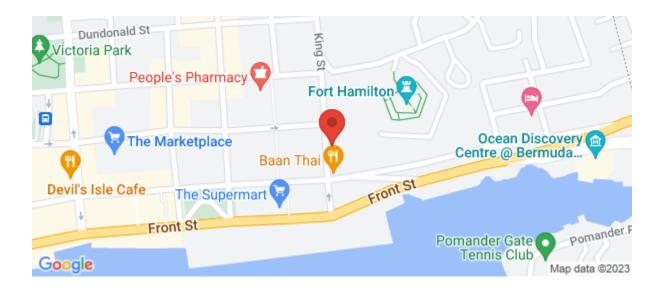

## Description

Commerical building with residential development potential located in the South East Hamilton Economic Development Zone! Welcome to Grovesnor Lodge, a prime commercial real estate opportunity for an investor, developer, or owneroccupier offering a total of 4,800 square feet in a high visibility location. Located in the newly established South East Hamilton Economic Empowerment Zone (EEZ), developers are able and encouraged to repurpose buildings throughout the City of Hamilton for residential use. The South East Hamilton Economic Empowerment Zone (EEZ) aims to cultivate a city that's not just inhabitable but thriving. The Board overseeing it can waive residential design standards as long as the building codes are adhered to. The EEZ offers...