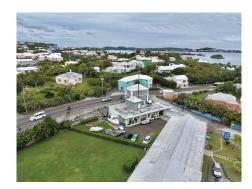

## Description

Spectacular opportunity for an investor or business owner who is looking for a visible storefront or business space in a high traffic area that markets itself every day! The property sits on 0.249 acres and has a vast amount of space for parking on two different levels. The building spans 2,850 square feet over three floors and showcases an abundance of storage as well as private offices, boardroom, warehouse, and storefront options, suitable for mixed business use. There are also two loading bays and plenty of room for expansion, if desired. Available vacant or with the possibility of retaining current occupants if purchased as an investment.