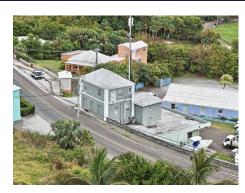

## Description

Spectacular opportunity for an investor or business owner who is looking for a visible storefront or business space in a high traffic area that markets itself every day! The property sits on 0.249 acres and has a vast amount of space for parking on two different levels. The building spans 2,850 square feet over three floors and showcases an abundance of storage as well as private offices, boardroom, warehouse, and storefront options, suitable for mixed business use. There are also two loading bays and plenty of room for expansion, if desired. Available vacant or with the possibility of retaining current occupants if purchased as an investment.