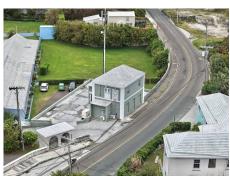

## Description

Spectacular opportunity for an investor or business owner who is looking for a visible storefront or business space in a high traffic area that markets itself every day! The property sits on 0.249 acres and has a vast amount of space for parking on two different levels. The building spans 2,850 square feet over three floors and showcases an abundance of storage as well as private offices, boardroom, warehouse, and storefront options, suitable for mixed business use. There are also two loading bays and plenty of room for expansion, if desired. Available vacant or with the possibility of retaining current occupants if purchased as an investment.