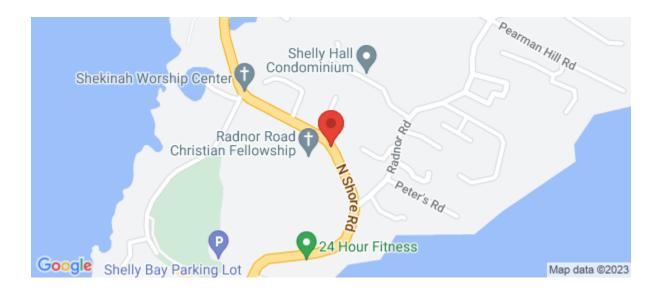

| Property Reference: reg_HM957 - #36698 |                          | <b>Price:</b> \$1,125,000 |
|----------------------------------------|--------------------------|---------------------------|
| Beds                                   | 0                        |                           |
| Baths                                  | 0                        |                           |
| Location                               | Hamilton Parish, Bermuda |                           |
| Availability                           | Bermudian                |                           |
| Туре                                   | Commercial               |                           |