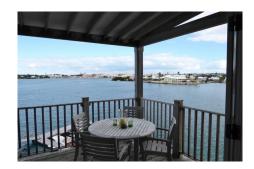

## Description

This spectacular penthouse is located on the water in the heart of Paget. A large corner balcony includes a panoramic rotunda which leads into the stunning great room with 15 foot ceilings. The great room compromises the living room, a state of the art kitchen, a dining room and an office. Three en suite bedrooms, a cozy den and an available dock round off this specular penthouse exemplifying carefree waterfront living at its best.