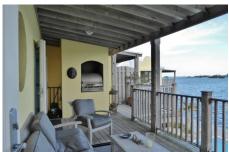

## Description

This spectacular penthouse is located on the water in the heart of Paget. A large corner balcony includes a panoramic rotunda which leads into the stunning great room with 15 foot ceilings. The great room compromises the living room, a state of the art kitchen, a dining room and an office. Three en suite bedrooms, a cozy den and an available dock round off this specular penthouse exemplifying carefree waterfront living at its best.