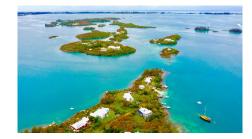

## Description

Lot C of a significant 0.57 Acres rests at the top of Hinson Island and showcases tremendous views across to Dockyard as well as over Hamilton Harbour. This specific property is adjacent to Lot B of a seperate 0.55 Acres, also available for sale currently, with both splitting a former water catch in half. Given this, the Lots are very buildable due to the flat terrain. Owners also benefit from Deeded access to a newly built private dock, while the Lot is also a very short walk to the Hinson Island Ferry. Available for a tour of the boundaries and discussion of the potential at your earliest convenience.