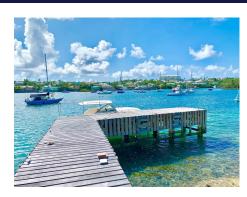

## Description

Lot C of a significant 0.57 Acres rests at the top of Hinson Island and showcases tremendous views across to Dockyard as well as over Hamilton Harbour. This specific property is adjacent to Lot B of a seperate 0.55 Acres, also available for sale currently, with both splitting a former water catch in half. Given this, the Lots are very buildable due to the flat terrain. Owners also benefit from Deeded access to a newly built private dock, while the Lot is also a very short walk to the Hinson Island Ferry. Available for a tour of the boundaries and discussion of the potential at your earliest convenience.