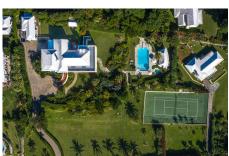

## Description

Experience the standard of timeless Bermuda elegance at 'Swansea'. The 6,352 sq. ft. 4-bedroom home with a 1-bedroom 601 sq. ft. cottage and 320 sq. ft. pool house is set across 1.7 acres. Stroll to the enviable private residents-only access to Grape Bay beach. Swansea's elevated sprawling estate centrally located in Paget stuns families and guests with sweeping views across the South Shore, the western half of the island and into Hamilton Harbour's cityscape. Whether formal entertaining or casual gatherings, the multi-level home delivers a sense of hospitality from its wraparound expansive covered verandahs to its grand foyer, wood-burning marbled fireplace living room, 12-seater dining room, breakfast nook and kitchen with Sub-Zero...