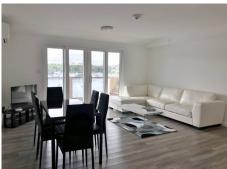

## Description

With just 12 dwellings, each with its own private patio and unobstructed views of the water, The Residences at Queen of the East is a welcome addition to the city area. With a fully equipped waterside gym, a relaxing waterside garden and the soon-to-be added amenity of walk-on boat moorings, these units will not be available for long. Just a stone's throw from Front Street, these one and two-bedroom residences have a modern ?air. Each residence has modern interior ?nishes with solid wood gray-tone kitchen cabinets, wood look ceramic ?oors and sliding glass doors that lead out to an amazing view of the water. There is covered parking available at the street level and the building is equipped with a secure access system. Don't miss the opportunity...