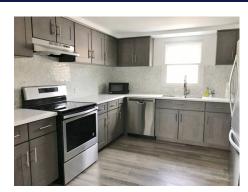

## Description

With just 12 dwellings, each with its own private patio and unobstructed views of the water, The Residences at Queen of the East is a welcome addition to the city area. With a fully equipped waterside gym, a relaxing waterside garden and the soon-to-be added amenity of walk-on boat moorings, these units will not be available for long. Just a stone's throw from Front Street, these one and two-bedroom residences have a modern ?air. Each residence has modern interior ?nishes with solid wood gray-tone kitchen cabinets, wood look ceramic ?oors and sliding glass doors that lead out to an amazing view of the water. There is covered parking available at the street level and the building is equipped with a secure access system. Don't miss the opportunity...