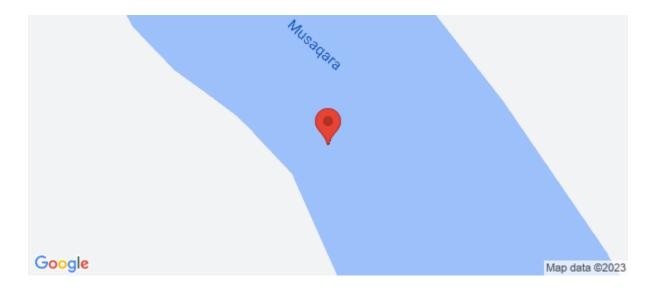

## Description

Located at 18 The Glebe Road, Pembroke, this property encompasses approximately 0.138 acres of prime land, boasting overland views. A golden opportunity awaits those seeking to build their dream home with income potential or those looking for an investment. The lot comes equipped with pre-approved plans from 2007 for two semi-attached townhouse units. While these plans are currently approved, any new owner would need to reapply for permission. Unit 1's well-thought-out design entails two bedrooms, 1 1/2 bathrooms, kitchen, combined living and dining room, as well as a laundry room. Unit 2 offers more space with three bedrooms, 2 1/2 bathrooms (including a primary en-suite bath), kitchen, spacious living room, dining room, and a laundry room....