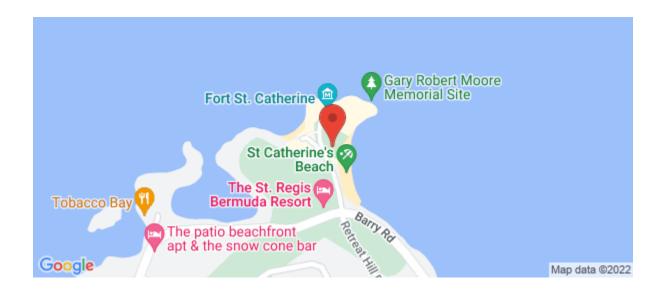

## Description

Jobson's Cove: Floor 1 Residence B Exquisite living at Bermuda's most exclusive luxury residential community and resort. 1B is a 2-bedroom ground floor residence with direct garden level access and uninterrupted beach and ocean views. This newly constructed 2-bedroom lock-off hotel condominium residence presents the opportunity to own your piece of paradise on this 21 square-mile island jewel in the Atlantic. Built near the historic Town of St. George, the resort is situated beside a UNESCO World Heritage site, the majestic Fort St. Catherine. This world-class 15-unit full-service condominium development boasts luxurious contemporary design spanning over 680 linear feet of beachfront with breathtaking views. The Penthouse residences are duplexes...