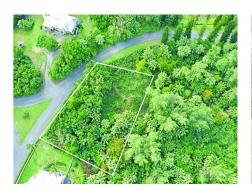

## Description

A once in a lifetime opportunity to purchase vacant land that has never publicly been available before, in the exclusive neighbourhood of Pampas Estate. As you enter the Estate, you are welcomed down the famed long treelined driveway establishing the utmost in curb appeal and intrigue. Lot 28, which would be the gatehouse home at the end of the long driveway but closest to the entry of the Estate, is 0.343 Acres. Build your dream home in the most picturesque setting, truly a peaceful paradise for any family. The comparables in the area for property values make this a very rare offering for any investor keen to secure entry into one of the most premier 'location, location, location' areas there are on the island. The quaint neighbourhood...