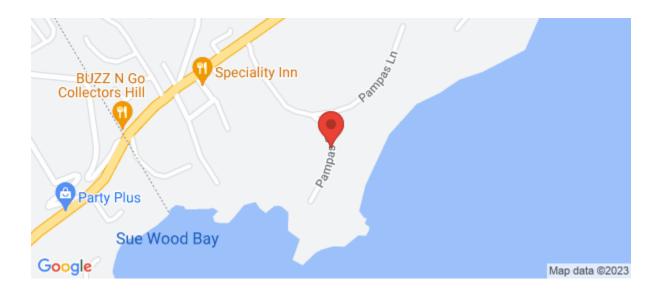

| Property Reference: reg_SM885 | - #36545 <b>Price:</b> \$650,000 |
|-------------------------------|----------------------------------|
| Beds                          | 0                                |
| Baths                         | 0                                |
| Location                      | Smith's, Bermuda                 |
| Availability                  | Bermudian                        |
| Туре                          | Land                             |