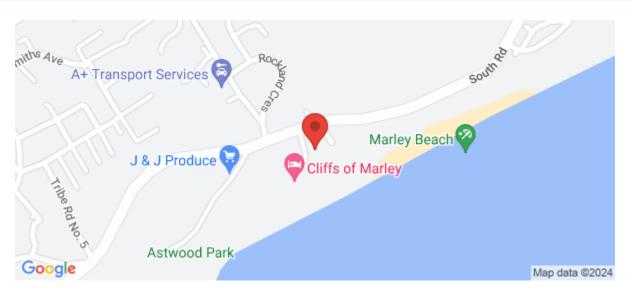

## Description

Sandcastle is an architectural gem of about 7,000 square feet overlooking the pristine turquoise waters on the south shore of Bermuda. Newly constructed in 2015, the home rests high on a hill above Marley Beach, and features 30 solar panels and 3 Tesla batteries, keeping energy costs low and electricity on all year round. Nestled between Astwood Park and Southlands Nature Reserve, Marley Beach is one of the most unique, unencumbered, and peaceful private beaches in Bermuda. This 5-6 bedroom property with lower apartment potential is particularly special due to its central location on the island. While beachfront properties can be found on the far extremities of the island, it is exceptionally rare to find beachfront properties in the central...