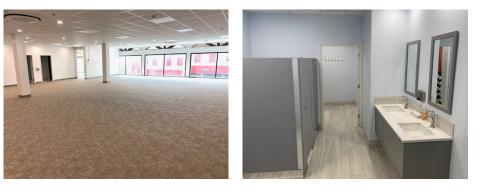

## Description

Space available for rent in a central location with lots of natural light. Elevator & stair access, floor to ceiling windows, private kitchen & male and female bathrooms with shower facilities. \$30 psf plus \$12 psf maintenance fees. Please click link to download brochure.