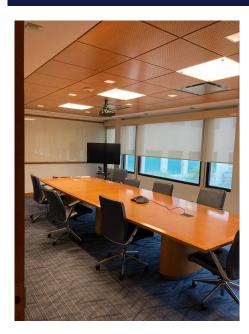

## Description

Turnkey office space in convenient location. Large balcony with water & city views ideal for entertaining. Corner offices & additional multiple light filled offices with City views. Large boardroom for presentations. Option to have the space fully furnished. Bathrooms with showers. Elevator or stair access. Steps from restaurants, shops, public transport & car parks. \*Rent \$30 PSF. \*Service fee \$12 PSF (adjusted annually). \*COH Tax \$18,417.50 p.a. \*Land tax \$25,175 p.a. Please click on link to download brochure.