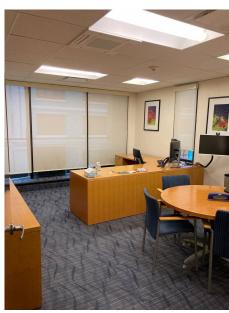

## Description

Turnkey office space in convenient location. Large balcony with water & city views ideal for entertaining. Corner offices & additional multiple light filled offices with City views. Large boardroom for presentations. Option to have the space fully furnished. Bathrooms with showers. Elevator or stair access. Steps from restaurants, shops, public transport & car parks. \*Rent \$30 PSF. \*Service fee \$12 PSF (adjusted annually). \*COH Tax \$18,417.50 p.a. \*Land tax \$25,175 p.a. Please click on link to download brochure.